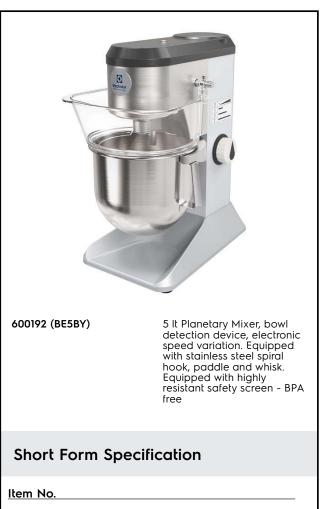

Planetary Mixers Planetary Mixer, 5 It. - Electronic

Suitable for all kneading, blending and whipping operations. Aluminium body and metal base for complete stability. 5 litre capacity 18/10 (AISI 304) stainless steel bowl. Powerful asynchronous motor with electronic speed variation from 20 to 220 rpm (planetary movement). Removable and dismantled solid safety screen - made of a bisphenol-A free (BPA) copolyester - activates the raising and lowering of the bowl. Bowl detction device allows the mixer to switch on only when the bowl and the safety screen are properly installed and positioned together.

### **Main Features**

- Professional compact table top beater mixer for intensive kneading, mixing and whipping.
- Maximum capacity (flour, with 60% of hydration) 1.5 kg, suitable for 10-100 meals per service.
- Delivered with:
  Spiral Hook, Paddle, Wire Whisk and Mixing Bowl for 5 It. All made in stainless steel and dishwasher safe
- Tools shape and size perfectly adapt to the bowl for uniform mixing of even small quantities.
- Electronic speed variator.
- Removable safety screen activates the raising and lowering of the bowl.
- Safety device will automatically stop the machine when the bowl is lowered.
- Ergonomic and reliable knob to select the speed adjusting to the tool and mixture hardness.
- Bowl detection device allows the mixer to switch on only when the bowl and the solid safety screen are properly installed and positioned together.

## Construction

- 304 AISI stainless steel bowl 5 It capacity.
- Compact and portable design.
- Asynchronous motor with high start-up torque.
- Variable speed from 20 to 220 rpm regulated by ergonomic knob (planetary movement), to adjust to the selected tool and mixture hardness.
- Planetary movement based on self lubricating gears, eliminating any risk of leaks.
- Water protected planetary system (IP55 electrical controls, IP34 overall machine).
- Transparent solid safety screen made of Eastman Tritan<sup>™</sup> copolyester BPA free, impact resistant and stays clear and durable after several dishwashing cycle. Eastman&Tritan are trademarks for Eastman Chemical Company.
- Variable speed rotation of the tools from 67 rpm to 740 rpm.

#### **Included Accessories**

- 1 of Bowl 5 lt for BE5 PNC 653295
- 1 of Stainless steel paddle 5 lt
  PNC 653756
- 1 of Stainless steel whisk 5 It PNC 653757
- 1 of Sainless steel spiral hook 5 lt PNC 653765