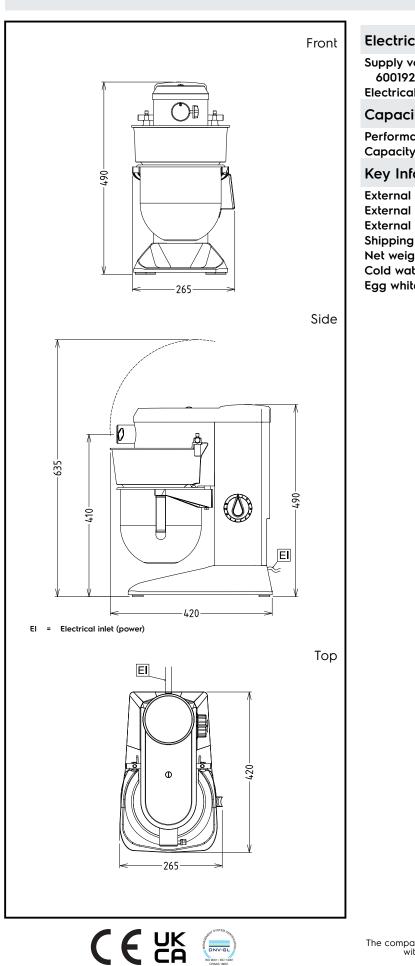

# Planetary Mixers Planetary Mixer, 5 It. - Electronic

| CIECUIC                                                                                                        |                                     |
|----------------------------------------------------------------------------------------------------------------|-------------------------------------|
| Supply voltage:<br>600192 (BE5BY)<br>Electrical power max.:                                                    | 200-240 V/1N ph/50/60 Hz<br>0.45 kW |
| Capacity:                                                                                                      |                                     |
| Performance (up to):<br>Capacity:                                                                              | 1.5 kg/Cycle<br>5 litres            |
| Key Information:                                                                                               |                                     |
| External dimensions, Width:<br>External dimensions, Depth:<br>External dimensions, Height:<br>Shipping weight: | 266 mm<br>416 mm<br>487 mm<br>19 kg |
| Net weight (kg):                                                                                               | 17                                  |
| Cold water paste:                                                                                              | 1.5 kg with Spiral hook             |
| Egg whites:                                                                                                    | 10 with Whisk                       |